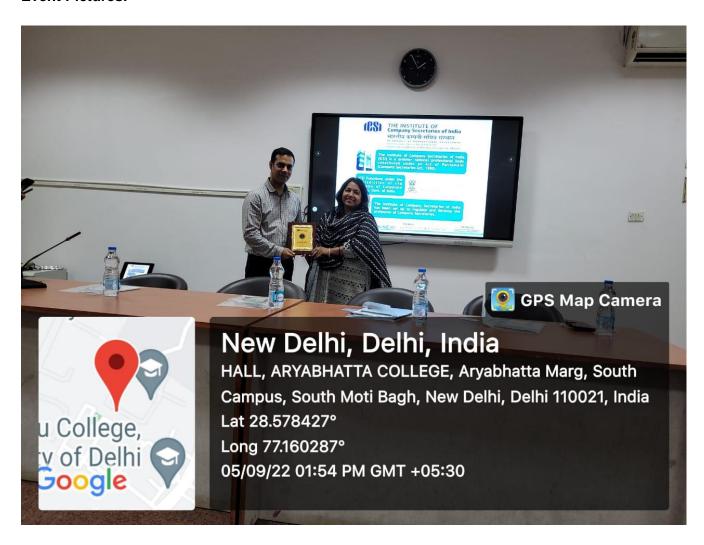

#### **About the Event:**

The event commenced at 1:30 PM in the Seminar Room, Kusumpur Block, Aryabhatta College and began with a brief message by Ms. Aastha Pareek, the President, E-Cell Aryabhatta College, who welcomed and introduced the guest. **Professor Manoj Sinha, Principal Aryabhatta College** sent his wishes and congratulated the team for organizing the seminar, as he could not join us due to his prior commitments. Following this, **Dr. Monica Aggarwal, Convenor, E-Cell, Aryabhatta College,** kicked-off the event with a word of gratitude and presented Mr. Sharma with a memento as a token of appreciation.

#### **Event Pictures:**